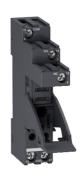

# socket RGZ - separate contact -10 A - 250 V - Screw connector

RGZE1S35M

#### **Dimensions**

Image of product / Alternate images

**Alternative** 